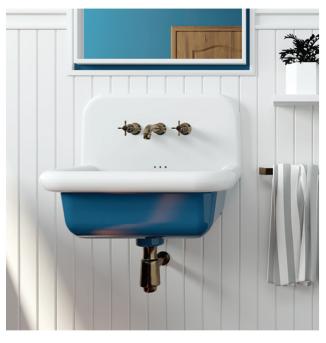

## OLD IS NEW AGAIN!

As trends do, the beautiful designs of the past always seem to reappear in new forms.

Nantucket Sinks introduces a new collection of Victorian Era bathroom sinks, taking those looks from the 30's and reinventing them for modern times. These sinks include an elegantly designed backsplash accommodating an 8-inch spread faucet and integral overflow.

Wall mounting hardware is included or use with sink legs. This new Nantucket Sinks collection is made in Italy from durable fine fireclay. Listed dimensions may vary slightly from actual.

Available exclusively through authorized showroom dealers.