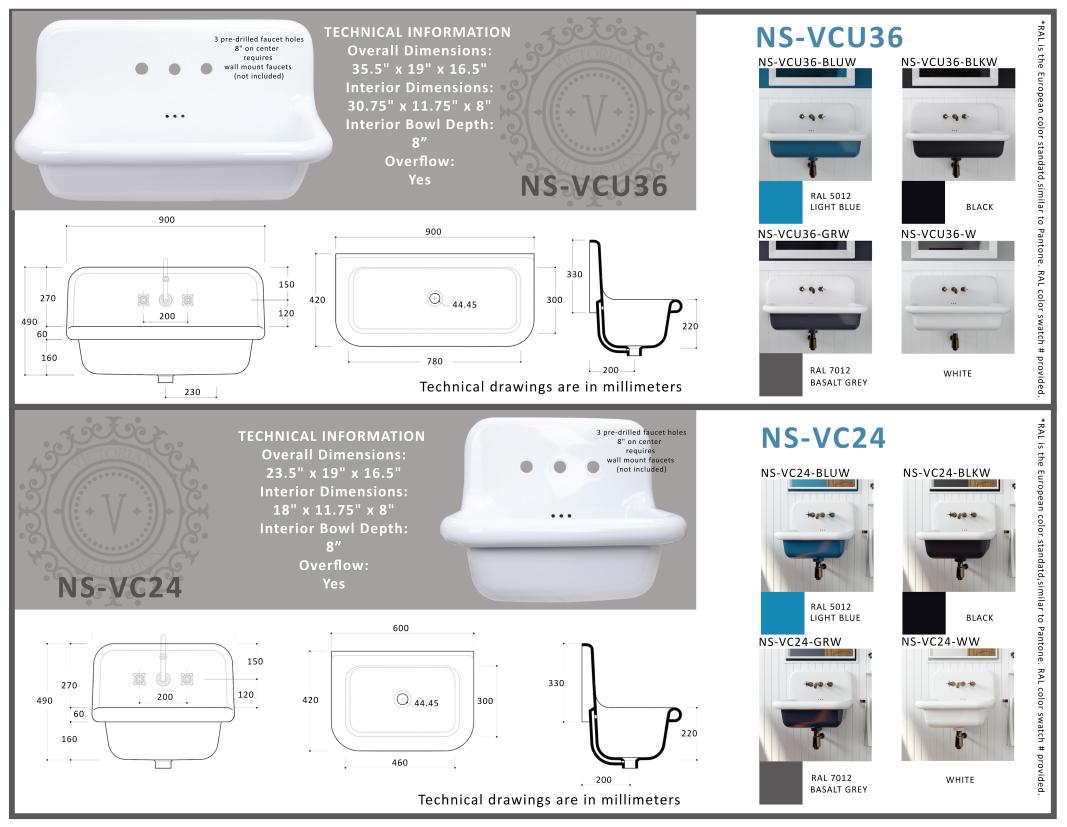

## OLD IS NEW AGAIN!

As trends do, the beautiful designs of the past always seem to reappear in new forms.

Nantucket Sinks introduces a new collection of Victorian Era bathroom sinks, taking those looks from the 30's and reinventing them for modern times. These sinks include an elegantly designed backsplash accommodating an 8-inch spread faucet and integral overflow.

Wall mounting hardware is included or use with sink legs. This new Nantucket Sinks collection is made in Italy from durable fine fireclay. Listed dimensions may vary slightly from actual.

Available exclusively through authorized showroom dealers.