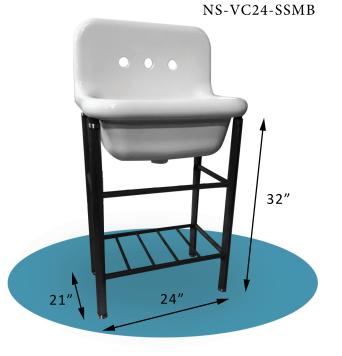

NS-VC36-SSMB

Wall mounting hardware is included or use with sink legs. This new Nantucket Sinks collection is made in Italy from durable fine fireclay. Listed dimensions may vary slightly from actual.

Available exclusively through authorized showroom dealers.