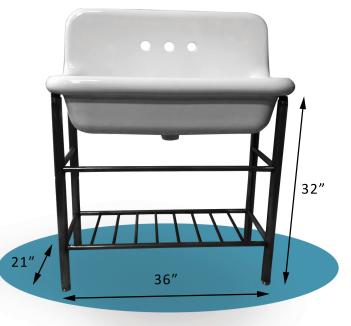

NS-VC36-SSMB

Wall mounting hardware is included or use with sink legs. This new Nantucket Sinks collection is made in Italy from durable fine fireclay. Listed dimensions may vary slightly from actual.

Available exclusively through authorized showroom dealers.